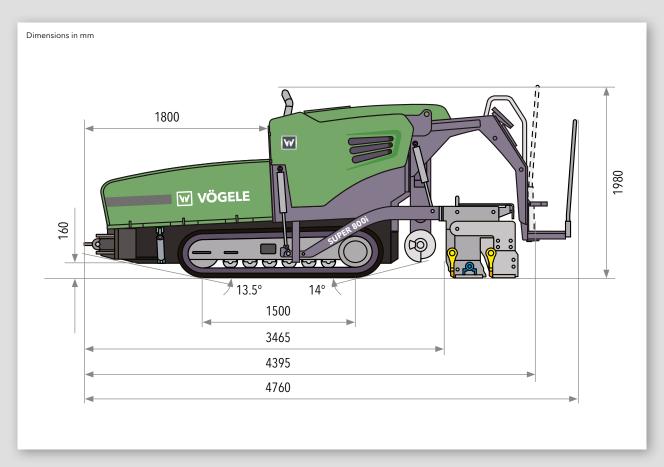

| Undercarriage            |                                                 |
|--------------------------|-------------------------------------------------|
| Crawler tracks           | provided with rubber pads                       |
| Ground contact           | 1,500mm x 180mm                                 |
| Suspension               | rigid                                           |
| Track tension adjuster   | spring assembly                                 |
| Track roller lubrication | lifetime                                        |
| Traction drive           | separate hydraulic drive and electronic control |
|                          | provided for each crawler track                 |
| Speeds                   |                                                 |
| Paving                   | up to 30m/min., infinitely variable             |
| Travel                   | up to 3.6km/h, infinitely variable              |
| Service brake            | hydraulic                                       |
| Parking brake            | spring-loaded multiple-disc brake,              |
|                          | maintenance-free                                |
| Parking brake            | , ,                                             |

| Dimensions (transport) and weight |                         |  |
|-----------------------------------|-------------------------|--|
| Clearance width                   | 1.4m                    |  |
| Length                            | tractor unit and screed |  |
| AB 220 TV                         | 4.4m                    |  |
| Weight                            | tractor unit and screed |  |
| AB 220 TV                         | 6,600kg                 |  |
|                                   |                         |  |
|                                   |                         |  |
|                                   |                         |  |
|                                   |                         |  |
|                                   |                         |  |
|                                   |                         |  |