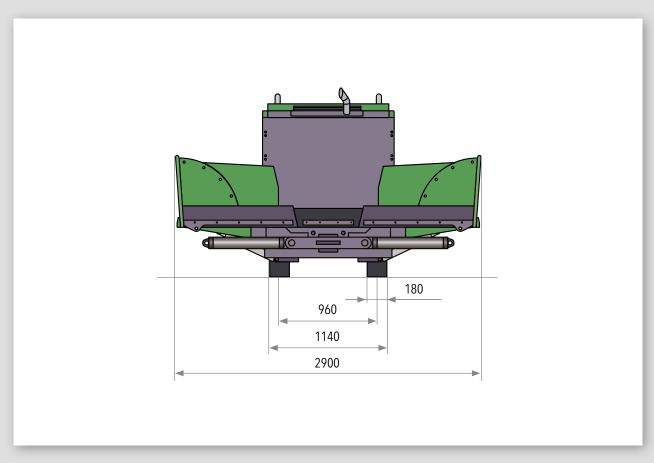

| Material hopper |                                     |
|-----------------|-------------------------------------|
| Hopper capacity | 5.8t                                |
| Width           | 2,900mm                             |
| Feed height     | 500mm (bottom of material hopper)   |
| Push-rollers    | oscillating, fold up with the sides |
|                 | of the material hopper,             |
|                 | adjustable by 100mm to the front,   |
|                 | 50cm to the left                    |